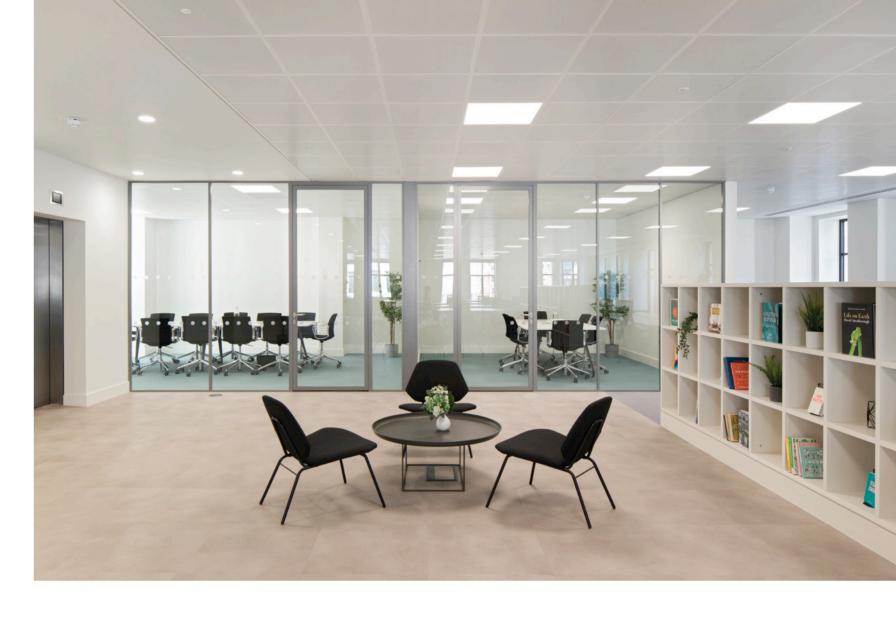

## BLANK CANVAS

Control every aspect of your fit out with traditional and flexible leases available.

The third floor has been completed with a full Category B fitout to include; reception / waiting area, 2 meeting rooms, soft seating area, a fully equipped tea point and breakout area, structured cabling and open plan desking.