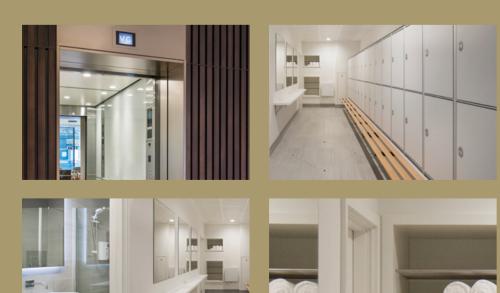

This new office building will provide typical floors of just under 4,000 sq ft of column free Grade A workspace. The scheme has been highly specified with building amenities modern occupiers seek, with a roof terrace on the top floor and bike storage and showers in the basement.

### THE ELIZABETH LINE

FIRST CLASS FACILITIES

2 X 13 PERSON PASSENGER LIFTS

TYPICAL FLOOR TO CEILING HEIGHTS OF 2.75M

SHOWERS, LOCKERS & CHANGING FACILITIES

28 X

**BICYCLE RACKS** 

BREEAM