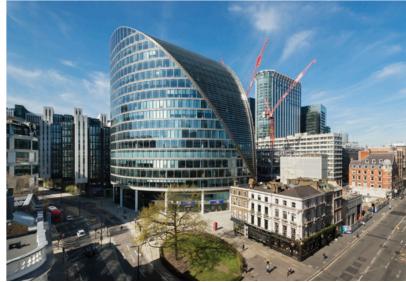

# SIXTY MOORGATE, EC2 HAS BEEN COMPREHENSIVELY REDEVELOPED BEHIND A RETAINED FAÇADE.

Situated in a prominent position on the junction of London Wall and Moorgate, Sixty Moorgate provides a prestigious business address and close access to the capital's transport network with the new Moorgate entrance of the Elizabeth line just 150 yards away.

This new office building will provide typical floors of just under 4,000 sq ft of column free Grade A workspace. The scheme has been highly specified with building amenities modern occupiers seek, with a roof terrace on the top floor and bike storage and showers in the basement.