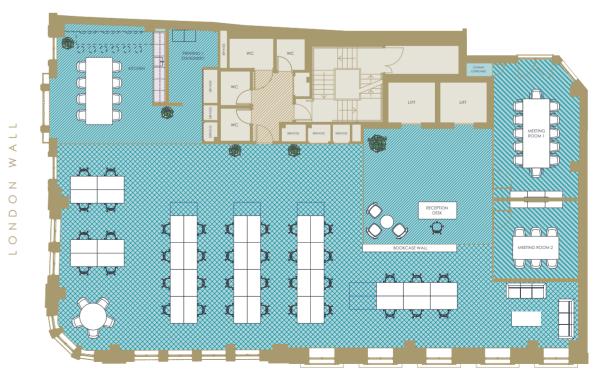

## BLANK CANVAS

Control every aspect of your fit out with traditional and flexible leases available.

The third floor has been completed with a full Category B fitout to include; reception / waiting area, 2 meeting rooms, soft seating area, a fully equipped tea point and breakout area, structured cabling and open plan desking.

### CATEGORY B FIT OUT

3,895 SQ FT / 362 SQ M

MOORGATE

Plans not to scale. For identification purposes only.