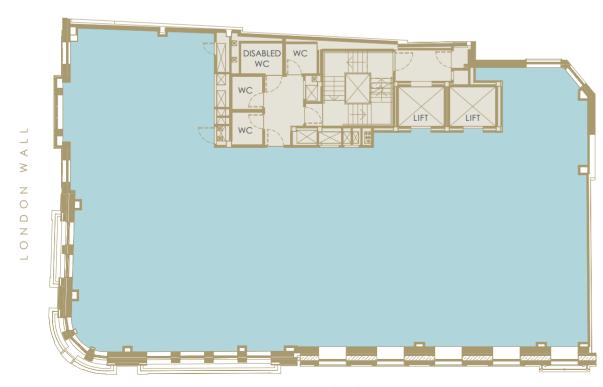

ABETH LINE





























































FIRST CLASS FACILITIES







2 X 13 PERSON PASSENGER LIFTS



TYPICAL FLOOR TO CEILING HEIGHTS OF 2.75M



SHOWERS, LOCKERS & CHANGING FACILITIES





28 X

**BICYCLE RACKS** 

BREEAM



WIREDSCORE GOLD















## BLANK CANVAS

Control every aspect of your fit out with traditional and flexible leases available.









The third floor has been completed with a full Category B fitout to include; reception / waiting area, 2 meeting rooms, soft seating area, a fully equipped tea point and breakout area, structured cabling and open plan desking.



## PLUG AND PLAY

Hassle free and fast, with no cap-ex on fit out.



## GROUND FLOOR RECEPTION

754 SQ FT / 70 SQ M



## TYPICAL UPPER FLOOR

3,876 SQ FT / 360 SQ M



MOORGATE

## SEVENTH FLOOR

1,829 SQ FT / 170 SQ M



MOORGATE

### CATEGORY B FIT OUT

3,895 SQ FT / 362 SQ M



MOORGATE

Plans not to scale. For identification purposes only.

### CONTACT



### **James Proctor**

D: +44 (0)20 7588 4433 M: +44 (0)7779 789957

E: james.proctor@allsop.co.uk

### **Steve Lydon**

D: +44 (0)20 7588 4433 M: +44 (0)7879 841840 E: steve.lydon@allsop.co.uk

### |CROSSLAND| |OTTER HUNT|

### **Richard Lockhart**

D: +44 (0)20 7408 1114 M: +44 (0)7780 661096 E: richard@coh.eu

### Charlotte Steele

D: +44 (0)20 7408 1114 M: +44 (0)7503 625481 E: charlotte@coh.eu



#### MISREPRESENTATION

Allsop and Crossland Otter Hunt gives notice that these particulars are set out as a general outline only for the guidance of intending Purchasers or Lessees and do not consti