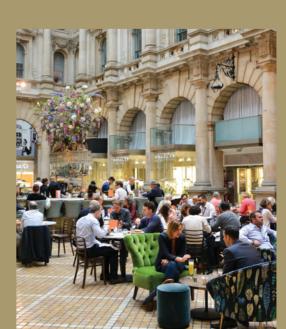

# SIXTY MOORGATE, EC2 HAS BEEN COMPREHENSIVELY REDEVELOPED BEHIND A RETAINED FAÇADE.

Situated in a prominent position on the junction of London Wall and Moorgate, Sixty Moorgate provides a prestigious business address and close access to the capital's transport network with the new Moorgate entrance of the Elizabeth line just 150 yards away.

This new office building will provide typical floors of just under 4,000 sq ft of column free Grade A workspace. The scheme has been highly specified with building amenities modern occupiers seek, with a roof terrace on the top floor and bike storage and showers in the basement.