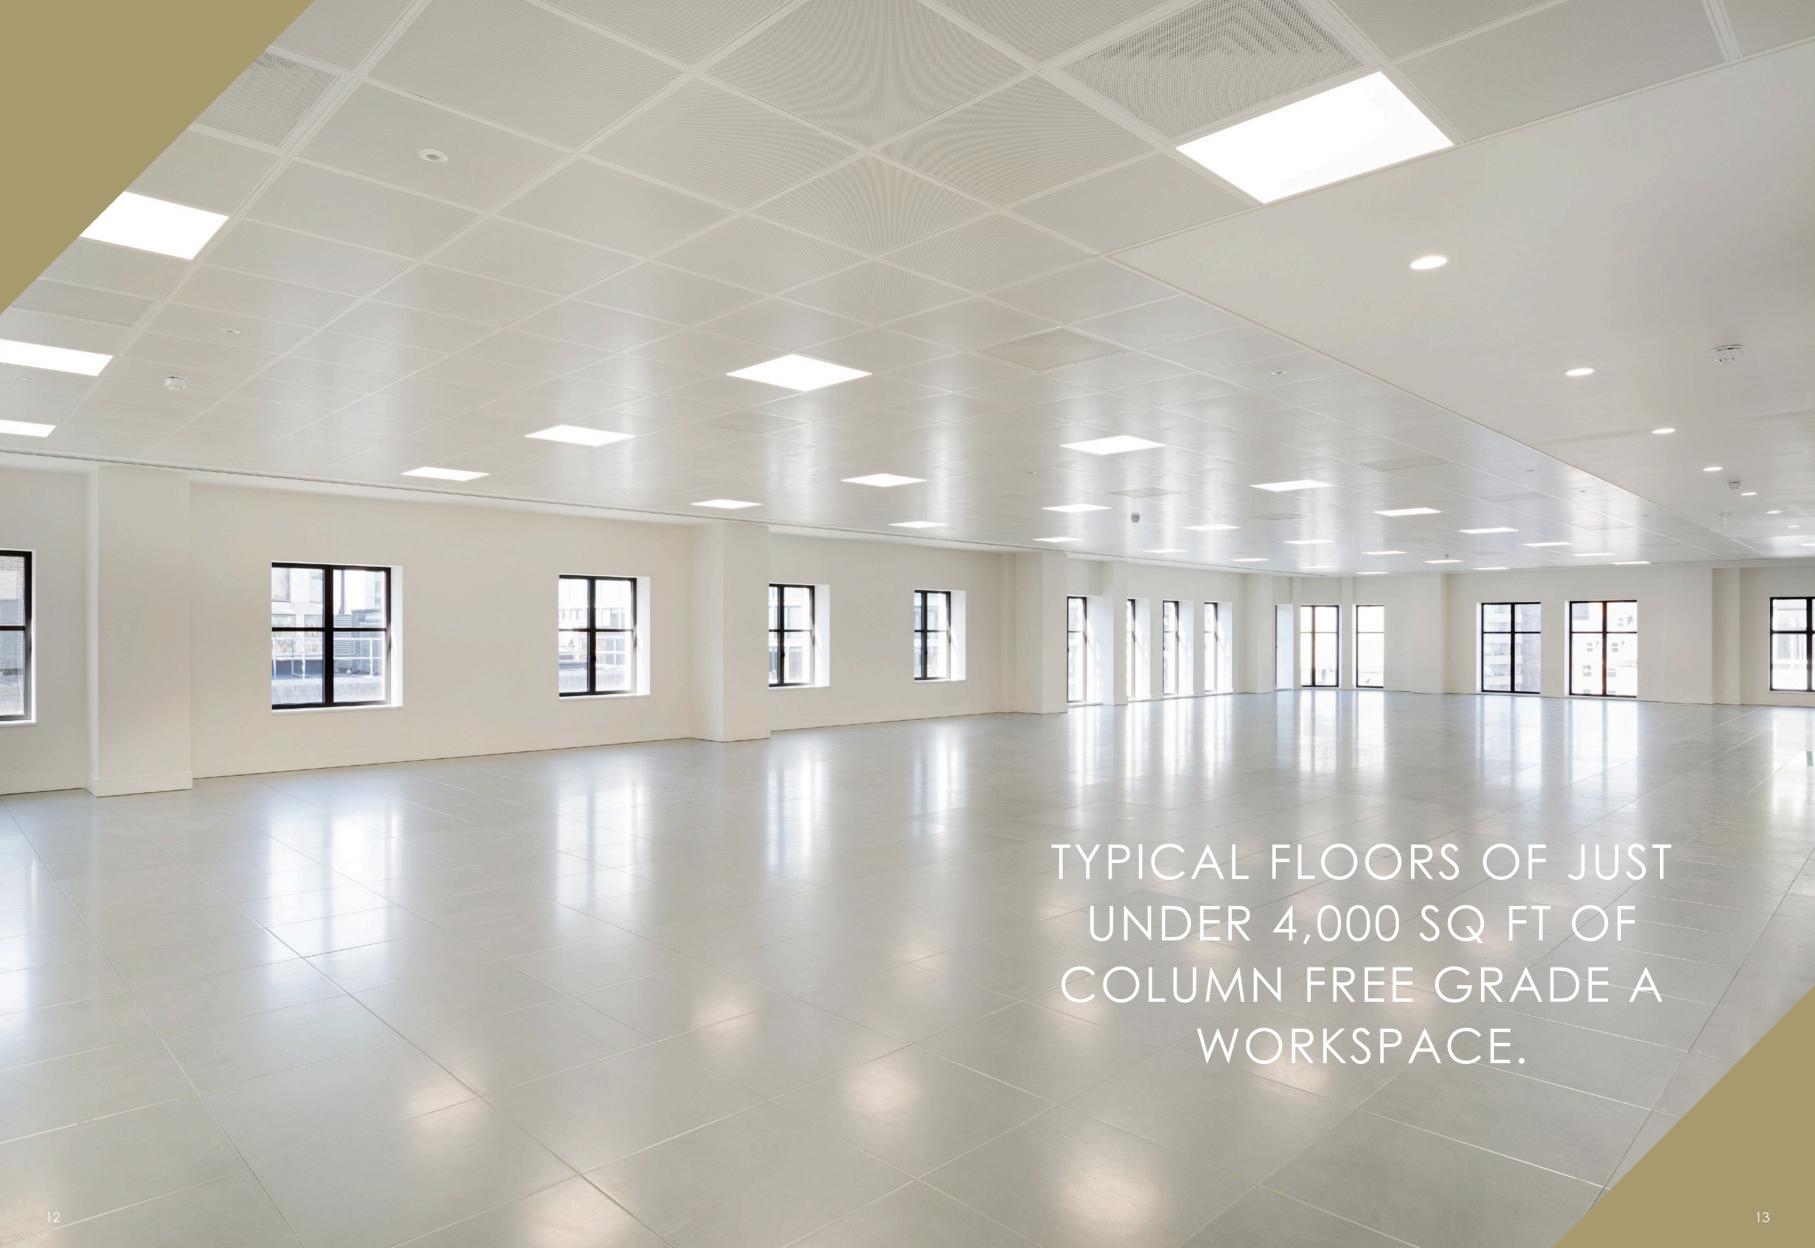

This new office building will provide typical floors of just under 4,000 sq ft of column free Grade A workspace. The scheme has been highly specified with building amenities modern occupiers seek, with a roof terrace on the top floor and bike storage and showers in the basement.