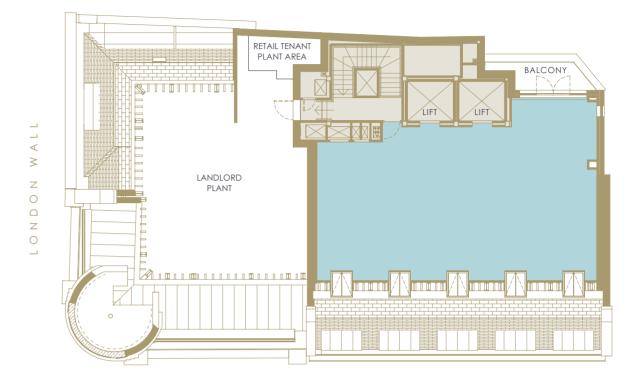

FIRST CLASS FACILITIES







2 X 13 PERSON PASSENGER LIFTS



TYPICAL FLOOR TO CEILING HEIGHTS OF 2.75M



SHOWERS, LOCKERS & CHANGING FACILITIES





28 X

**BICYCLE RACKS** 

BREEAM



WIREDSCORE GOLD















## BLANK CANVAS

Control every aspect of your fit out with traditional and flexible leases available.









The third floor has been completed with a full Category B fitout to include; reception / waiting area, 2 meeting rooms, soft seating area, a fully equipped tea point and breakout area, structured cabling and open plan desking.



## PLUG AND PLAY

Hassle free and fast, with no cap-ex on fit out.



## GROUND FLOOR RECEPTION

754 SQ FT / 70 SQ M



## TYPICAL UPPER FLOOR

3,876 SQ FT / 360 SQ M



MOORGATE

## SEVENTH FLOOR

1,829 SQ FT / 170 SQ M



MOORGATE

### CATEGORY B FIT OUT

3,895 SQ FT / 362 SQ M



MOORGATE

Plans not to scale. For identification purposes only.

### CONTACT



### **James Proctor**

D: +44 (0)20 7588 4433 M: +44 (0)7779 789957

E: james.proctor@allsop.co.uk

### **Steve Lydon**

D: +44 (0)20 7588 4433 M: +44 (0)7879 841840 E: steve.lydon@allsop.co.uk

### |CROSSLAND| |OTTER HUNT|

### **Richard Lockhart**

D: +44 (0)20 7408 1114 M: +44 (0)7780 661096 E: richard@coh.eu

### Charlotte Steele

D: +44 (0)20 7408 1114 M: +44 (0)7503 625481 E: charlotte@coh.eu



#### MISREPRESENTATION

Allsop and Crossland Otter Hunt gives notice that these particulars are set out as a general outline only for the guidance of intending Purchasers or Lessees and do not constitute any part of an offer or contract. Details are giv