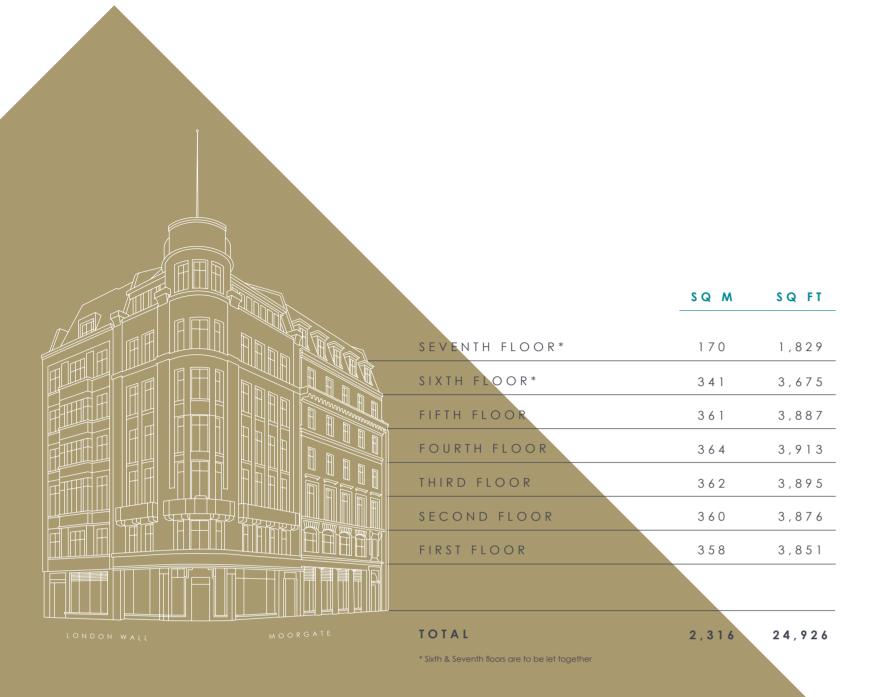

This new office building will provide typical floors of just under 4,000 sq ft of column free Grade A workspace. The scheme has been highly specified with building amenities modern occupiers seek, with a roof terrace on the top floor and bike storage and showers in the basement.

## TYPICAL UPPER FLOOR

3,876 SQ FT / 360 SQ M

MOORGATE

## SEVENTH FLOOR

1,829 SQ FT / 170 SQ M

MOORGATE

### CATEGORY B FIT OUT

3,895 SQ FT / 362 SQ M

MOORGATE

Plans not to scale. For identification purposes only.