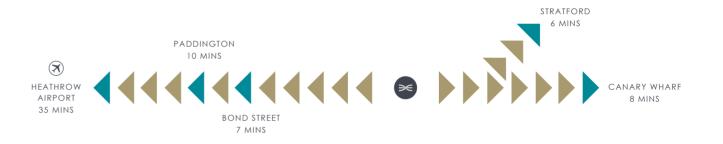

## CONNECTIVITY FOR MOORGATE IS SET TO BE ENHANCED CONSIDERABLY FOLLOWING THE OPENING OF CROSSRAIL.

- 1 1 Lombard Street
- Angler
- Brasserie Blanc Coya
- Enoteca da Luca
- Goodman City Harry's Bar
- 8 Hawksmoor Guildhall
- 9 Kitty Hawk 10 Le Relais de Venise
- 12 Mint Leaf
- 13 Natural Kitchen
- 14 Off the Wall
- 15 Pizza Express 16 Sauterelle 17 The Mercer