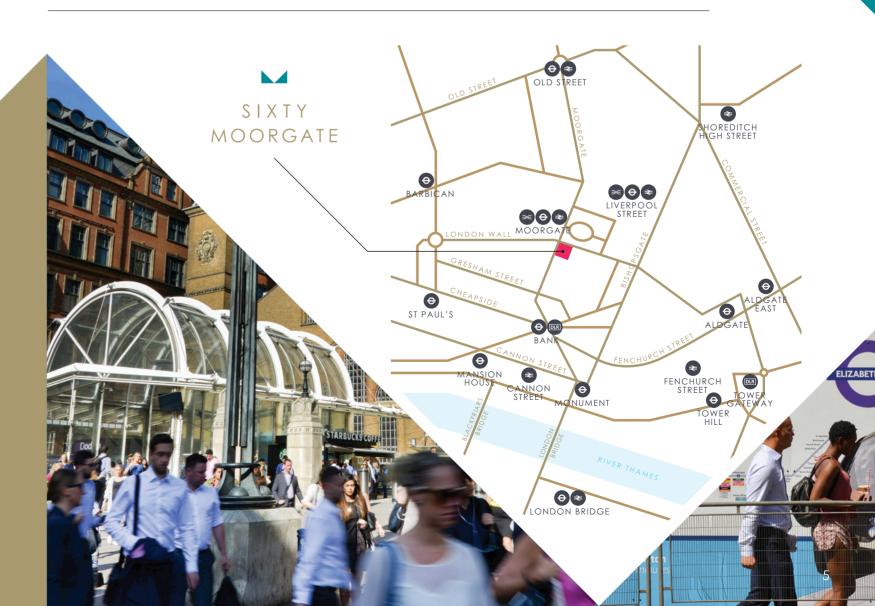

# SIXTY MOORGATE, EC2 HAS BEEN COMPREHENSIVELY REDEVELOPED BEHIND A RETAINED FAÇADE.

Situated in a prominent position on the junction of London Wall and Moorgate, Sixty Moorgate provides a prestigious business address and close access to the capital's transport network with the new Moorgate entrance of the Elizabeth line just 150 yards away.