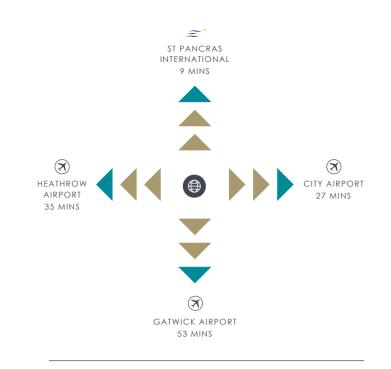

## CONNECTIVITY FOR MOORGATE IS SET TO BE ENHANCED CONSIDERABLY FOLLOWING THE OPENING OF CROSSRAIL.

- 1 1 Lombard Street
- Angler
- Brasserie Blanc Coya
- Enoteca da Luca
- Goodman City Harry's Bar
- 8 Hawksmoor Guildhall
- 9 Kitty Hawk 10 Le Relais de Venise
- 12 Mint Leaf
- 13 Natural Kitchen
- 14 Off the Wall
- 15 Pizza Express 16 Sauterelle 17 The Mercer