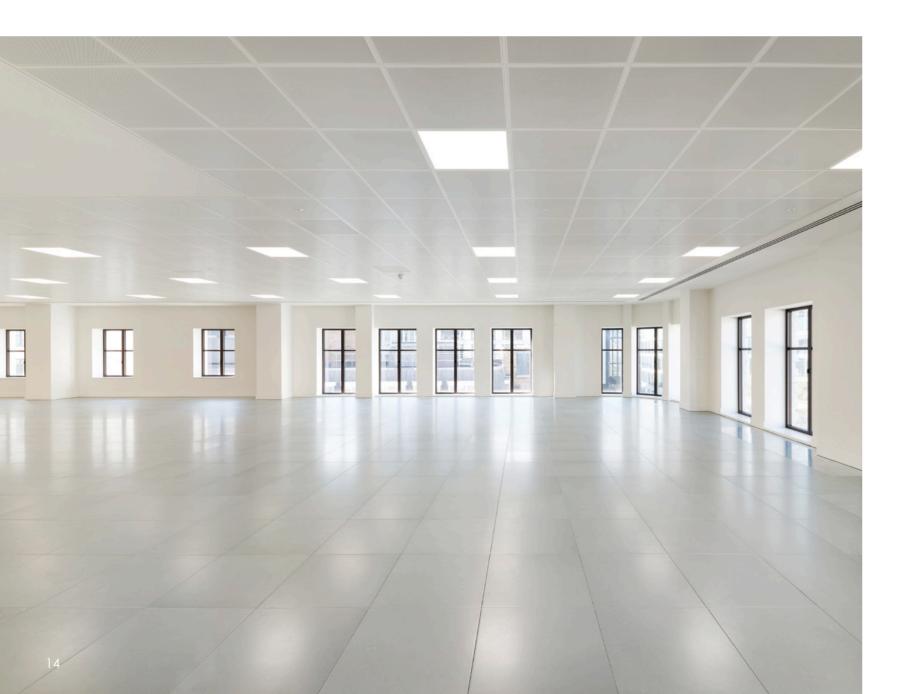

This new office building will provide typical floors of just under 4,000 sq ft of column free Grade A workspace. The scheme has been highly specified with building amenities modern occupiers seek, with a roof terrace on the top floor and bike storage and showers in the basement.

## TYPICAL UPPER FLOOR

3,876 SQ FT / 360 SQ M

MOORGATE