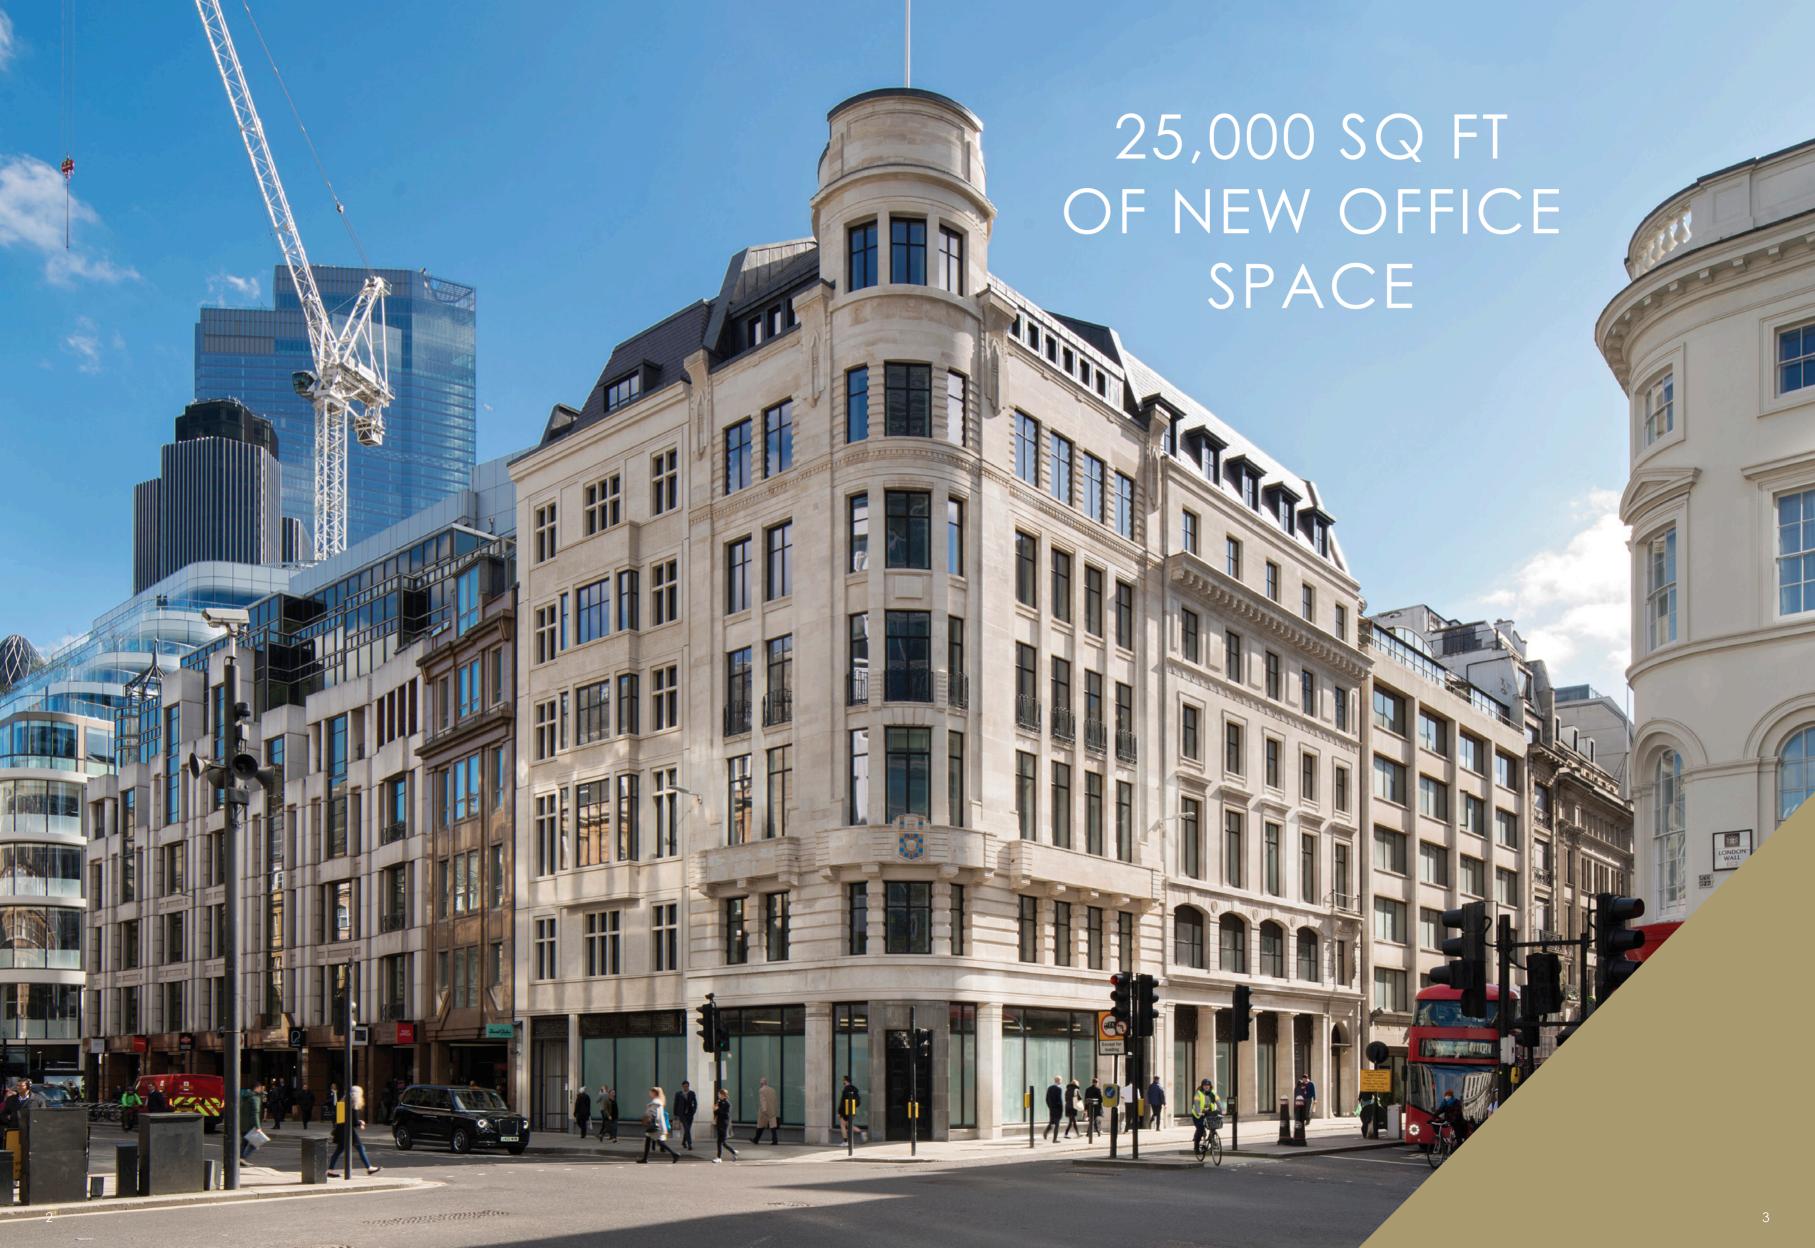

# SIXTY MOORGATE

# SIXTY MOORGATE, EC2 HAS BEEN COMPREHENSIVELY REDEVELOPED BEHIND A RETAINED FAÇADE.

Situated in a prominent position on the junction of London Wall and Moorgate, Sixty Moorgate provides a prestigious business address and close access to the capital's transport network with the new Moorgate entrance of the Elizabeth line just 150 yards away.

This new office building will provide typical floors of just under 4,000 sq ft of column free Grade A workspace. The scheme has been highly specified with building amenities modern occupiers seek, with a roof terrace on the top floor and bike storage and showers in the basement.