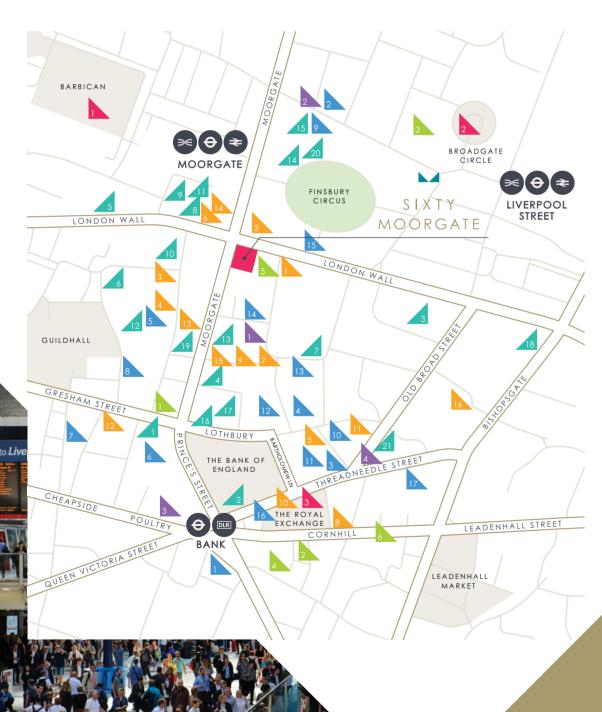

## CONNECTIVITY FOR MOORGATE IS SET TO BE ENHANCED CONSIDERABLY FOLLOWING THE OPENING OF CROSSRAIL.

- 1 1 Lombard Street
- Angler
- Brasserie Blanc Coya
- Enoteca da Luca
- Goodman City Harry's Bar
- 8 Hawksmoor Guildhall
- 9 Kitty Hawk 10 Le Relais de Venise
- 12 Mint Leaf
- 13 Natural Kitchen
- 14 Off the Wall
- 15 Pizza Express 16 Sauterelle 17 The Mercer

### HEALTH / LEISURE

- City Golf and
- Health Clubs Eight Members Club
- Fitness First
- Gym Box
- 5 Pure Gym6 Matt Roberts City

### BANKS

- Bank of China Bank of England
- Deutsche Bank
- ING
- Schroders
- 6 Standard Chartered

### FINANCIAL SERVICE

- BlackRock Citadel
- CLSA
- ortigon AG

- 14 Rathbones

#### BARS / CAFÉS

- Coco di Mama
- Davy's
- El Vino **Euphorium Bakery** 
  - Fox's Wine Bar
- 8 Panino Giusto
  - Ravello 10 Royal Exchange
  - Grind
  - 11 Taylor St Baristas
  - 12 The Anthologist 13 The Gable
  - 14 The Globe 15 The Tokenhouse

### 16 Vertigo 42

- RFTAII
- Barbican 2 Broadgate Circle
- 3 The Royal Exchange

- Apex London
- South Place Hotel
- The Ned 4 Threadneedles

#### PROFESSION SERVICES

- 15 Alvarez & Marsal
- 16 Baker Botts ried Frank
- 9 Smith & Williamson
- 20 Stephenson
- 21 White & Case

LONDON UNDERGROUND

### INTERNATIONAL