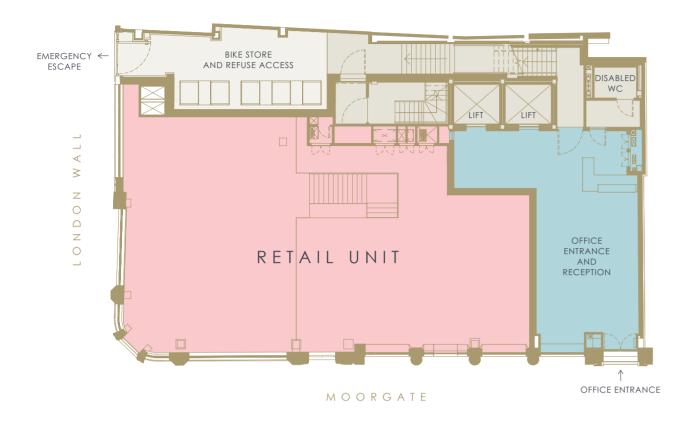

DON UNDERGROUND

### INTERNATIONAL



### THE ELIZABETH LINE





























































FIRST CLASS FACILITIES







2 X 13 PERSON PASSENGER LIFTS



TYPICAL FLOOR TO CEILING HEIGHTS OF 2.75M



SHOWERS, LOCKERS & CHANGING FACILITIES





28 X

**BICYCLE RACKS** 

BREEAM



WIREDSCORE GOLD















## BLANK CANVAS

Control every aspect of your fit out with traditional and flexible leases available.









The third floor has been completed with a full Category B fitout to include; reception / waiting area, 2 meeting rooms, soft seating area, a fully equipped tea point and breakout area, structured cabling and open plan desking.



## PLUG AND PLAY

Hassle free and fast, with no cap-ex on fit out.



## GROUND FLOOR RECEPTION

754 SQ FT / 70 SQ M



## TYPICAL UPPER FLOOR

3,876 SQ FT / 360 SQ M



MOORGATE

## SEVENTH FLOOR

1,829 SQ FT / 170 SQ M



MOORGATE

### CATEGORY B FIT OUT

3,895 SQ FT / 362 SQ M



MOORGATE

Plans not to scale. For identification purposes only.

### CONTACT



### **James Proctor**

D: +44 (0)20 7588 4433 M: +44 (0)7779 789957

E: james.proctor@allsop.co.uk

### **Steve Lydon**

D: +44 (0)20 7588 4433 M: +44 (0)7879 841840 E: steve.lydon@allsop.co.uk

### |CROSSLAND| |OTTER HUNT|

### **Richard Lockhart**

D: +44 (0)20 7408 1114 M: +44 (0)7780 661096 E: richard@coh.eu

### Charlotte Steele

D: +44 (0)20 7408 1114 M: +44 (0)7503 625481 E: charlotte@coh.eu



#### MISREPRESENTATION

Allsop and Crossland Otter Hunt gives notice that these particulars are set out as a general outline only for the guidance of