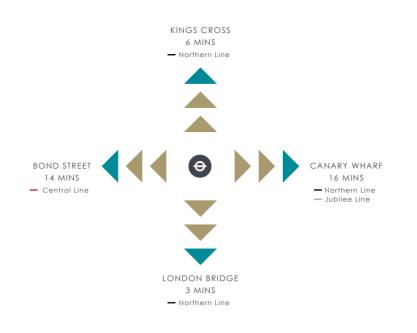

# SIXTY MOORGATE, EC2 HAS BEEN COMPREHENSIVELY REDEVELOPED BEHIND A RETAINED FAÇADE.

Situated in a prominent position on the junction of London Wall and Moorgate, Sixty Moorgate provides a prestigious business address and close access to the capital's transport network with the new Moorgate entrance of the Elizabeth line just 150 yards away.

## CONNECTIVITY FOR MOORGATE IS SET TO BE ENHANCED CONSIDERABLY FOLLOWING THE OPENING OF CROSSRAIL.

- 1 1 Lombard Street
- Angler
- Brasserie Blanc Coya
- Enoteca da Luca
- Goodman City Harry's Bar
- 8 Hawksmoor Guildhall
- 9 Kitty Hawk 10 Le Relais de Venise
- 12 Mint Leaf
- 13 Natural Kitchen
- 14 Off the Wall
- 15 Pizza Express 16 Sauterelle 17 The Mercer