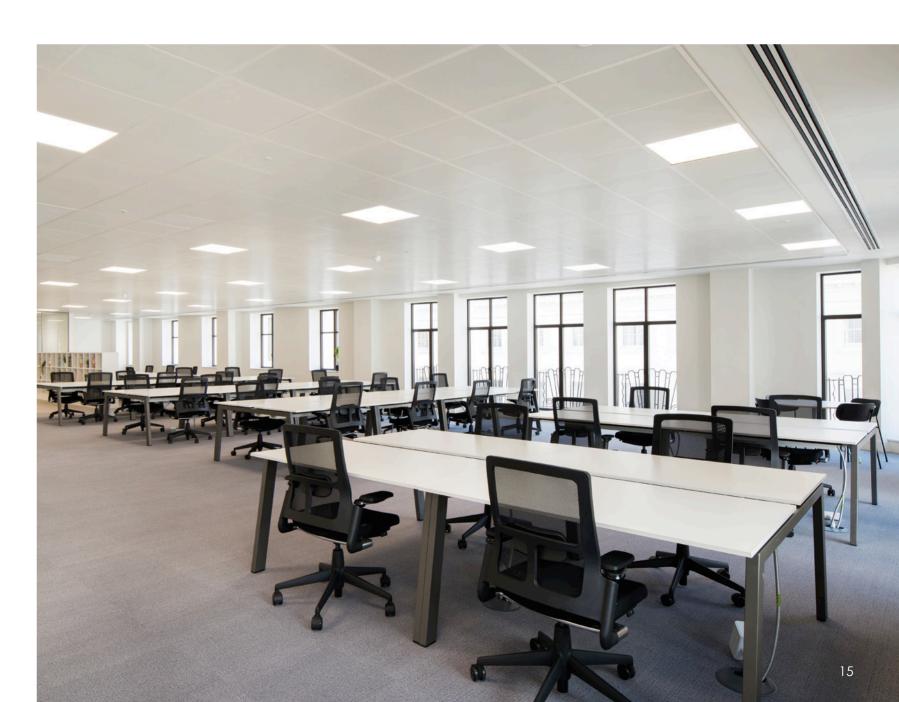

## BLANK CANVAS

Control every aspect of your fit out with traditional and flexible leases available.

The third floor has been completed with a full Category B fitout to include; reception / waiting area, 2 meeting rooms, soft seating area, a fully equipped tea point and breakout area, structured cabling and open plan desking.