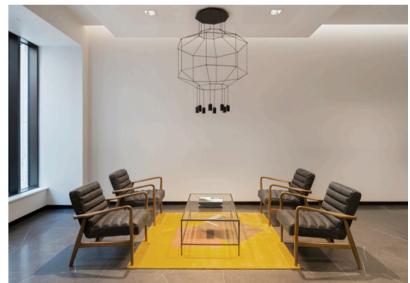

This new office building will provide typical floors of just under 4,000 sq ft of column free Grade A workspace. The scheme has been highly specified with building amenities modern occupiers seek, with a roof terrace on the top floor and bike storage and showers in the basement.

## BLANK CANVAS

Control every aspect of your fit out with traditional and flexible leases available.

The third floor has been completed with a full Category B fitout to include; reception / waiting area, 2 meeting rooms, soft seating area, a fully equipped tea point and breakout area, structured cabling and open plan desking.